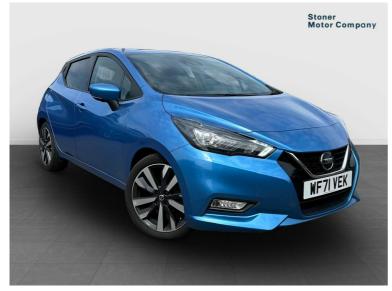

Nissan Micra Hatchback (All New) 1.0 IG-T (92ps) Tekna
Now £13,899 was £14,999

## **Description**

N/A

Nissan Micra 1.0 IG-T 92 Tekna 5dr CVT