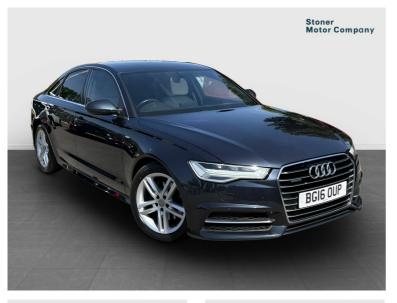

# Audi A6 2.0 TDI Quattro S Line 4dr S Tronic Now £12,799 was <del>£13,499</del>

## Overview

RegistrationRegisteredFuel TypeTax BandColourEngine SizeBG16OUP2016(16)DieselDBlue21Interior TrimFuelEngine SizeEngine SizeEngine SizeN/AConsumption57.6<br/>miles Per Gallon57.6<br/>miles Per

# Description

Audi A6 2.0 TDI Quattro S Line 4dr S Tronic

Kent Hyundai London Road, Rainham, United Kingdom, ME8 8PT