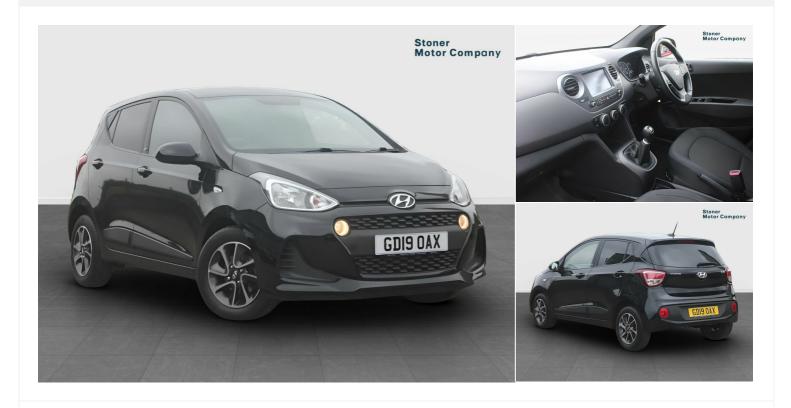

## 2019(19) Hyundai i10

£9,499

1.0 Go SE 5 Door 11 Manual

Registered 2019(19)

Mileage 12,445 miles

Engl

Engine Size

Fuel Type Petrol Transmission Manual **Fuel Consumption** 60.1 miles PerGallon